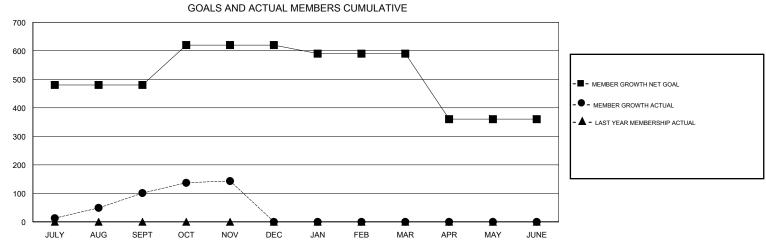

## JAYESH THAKKAR **LOCATION INDIA GMT CA** Clubs Members RESULTS FOR 2017-2018 RESULTS FOR 2017-2018 NEW CLUB GOAL NEW CLUBS DROPPED CLUBS MEMBER GROWTH NET MEMBER GROWTH DROPPED QUARTER QUARTER GOAL ACTUAL MEMBERS ACTUAL (including transfers) 480 331 207 JULY/AUG/SEPT JULY/AUG/SEPT 140 84 40 OCT/NOV/DEC OCT/NOV/DEC